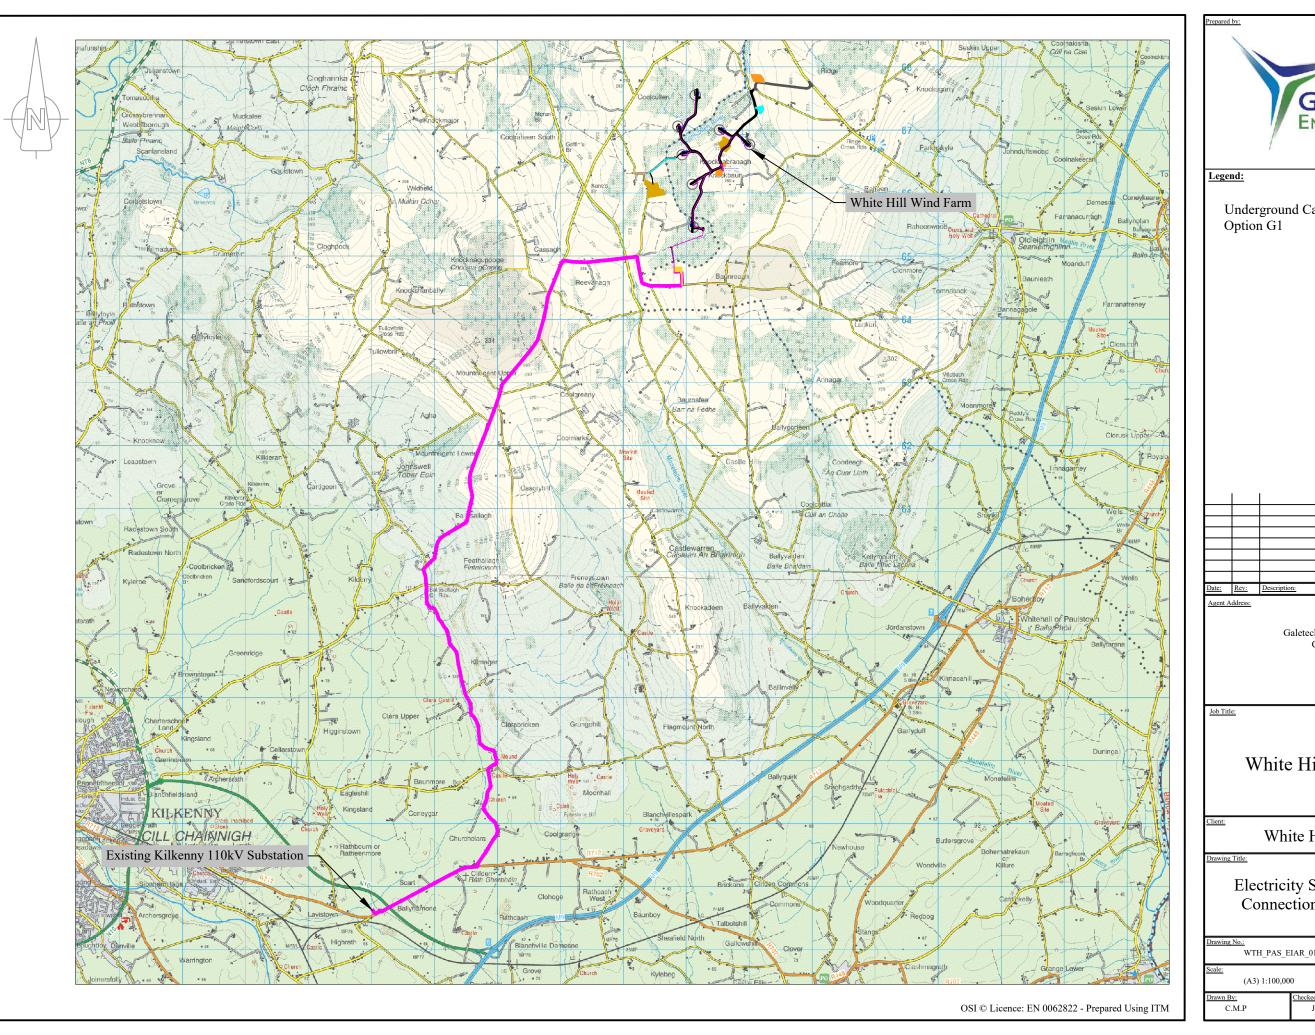

www.galetechenergy.com

Underground Cable Route Option G1

| Date: | Rev: | Description: | Drawn B |  |  |
|-------|------|--------------|---------|--|--|
|       |      |              |         |  |  |
|       |      |              |         |  |  |
|       |      |              |         |  |  |
|       |      |              |         |  |  |
|       |      |              |         |  |  |
|       |      |              |         |  |  |
|       |      |              |         |  |  |
|       |      |              |         |  |  |

Galetech Energy Services, Clondargan, Stradone, Co. Cavan

White Hill Wind Farm

White Hill Wind Ltd

Electricity Substation & Grid Connection Location Maps

| Drawing No.: |             | Revision No.: |               |
|--------------|-------------|---------------|---------------|
| WTH_PA       | AS_EIAR_015 | 0             |               |
| Scale:       |             | Date:         |               |
| (A3) 1:10    | 00,000      | 30/10/2022    |               |
| Drawn By:    | Checked By: |               | Confirmed By: |
| C.M.P        | J.B         |               | S.C           |